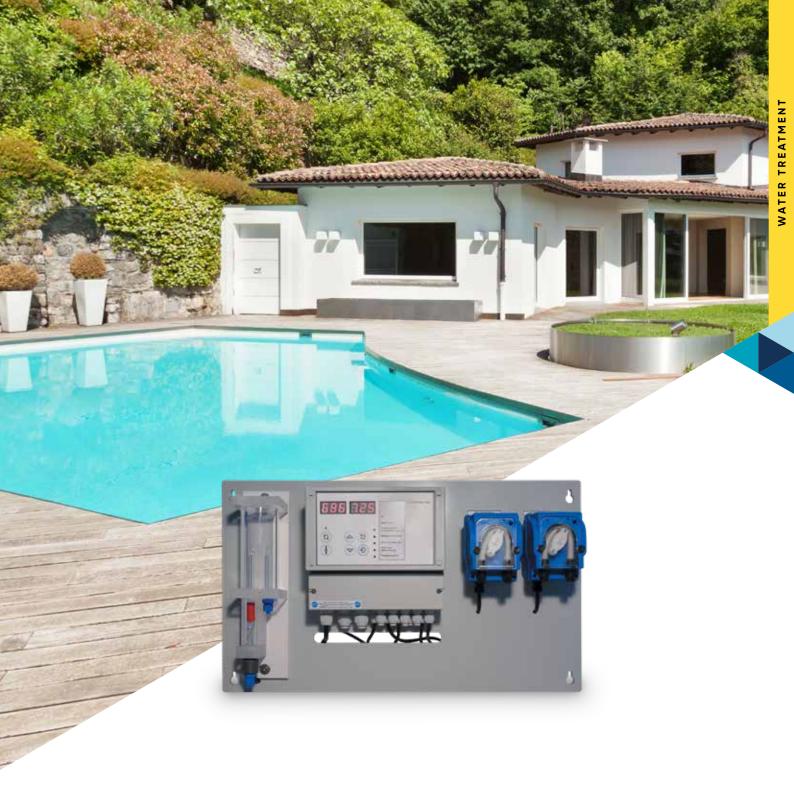

DOSING STATION

CF CONTROL

Automatic simplicity for your pool

## (+) EASY TO USE

- Measures and regulates the pH balance as well as the disinfection levels for the water treatment of your choice:
  - an ORP version for liquid chlorine
  - or a bromine, active oxygen, or salt chlorinator version with the ORP sensor connected to the electrolyser
- ${}^{\bullet}$  The optional  ${\rm T}^{\circ}$  sensor allows to program filtration time and heating

## (+) INTELLIGENT SOLUTION

- Controls, dosing pumps, and analysis chamber mounted on a panel
- Alarm signals when not enough water or incorrect dosing

FOR MORE INFO: PLEASE ASK YOUR POOL EXPERT