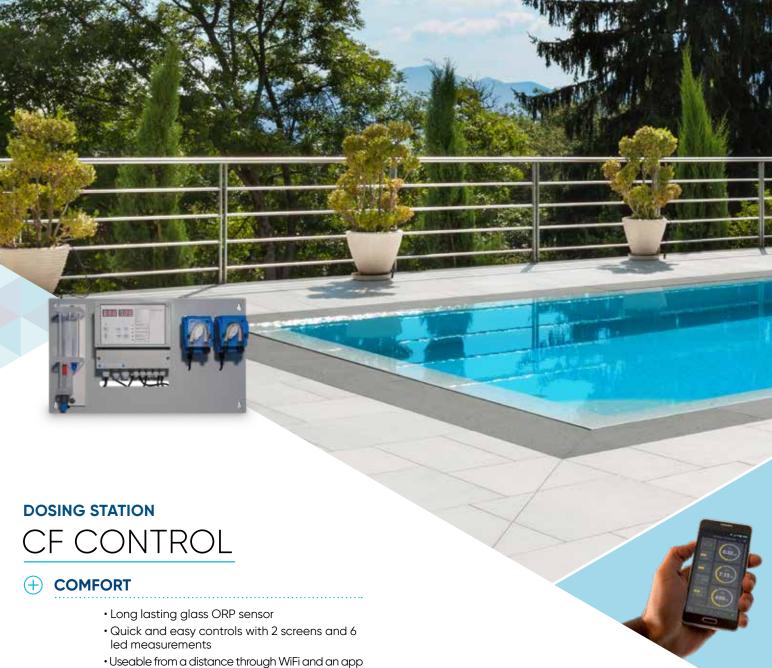

DOSING STATION

CF CONTROL

Automatic simplicity for your pool

## (+) EASY TO USE

- Measures and regulates the pH balance as well as the disinfection levels for the water treatment of your choice:
  - an ORP version for liquid chlorine
  - or a bromine, active oxygen, or salt chlorinator version with the ORP sensor connected to the electrolyser
- ${}^{\bullet}$  The optional  ${\rm T}^{\circ}$  sensor allows to program filtration time and heating

## (+) INTELLIGENT SOLUTION

- Controls, dosing pumps, and analysis chamber mounted on a panel
- Alarm signals when not enough water or incorrect dosing

FOR MORE INFO: PLEASE ASK YOUR POOL EXPERT